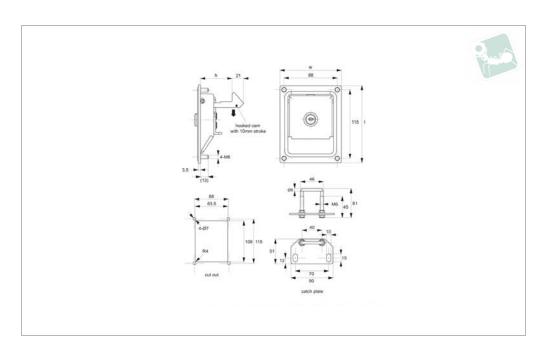

## **Push To Close Paddle Latches**

pull to open - slam action - standard cylinder lock -

**PL0730** 

## Material

Body and Handle: steel, black powder coated.

Cylinder lock: die cast zinc, zinc plated. **Supplied with:** Keys: two per lock. **Not Supplied:** Catch plate: please order

separately.

## **Technical Notes**

Stud fixing type has 4 off M 6 welded studs for rear mounting with M 6 nuts (not supplied).

## Tips

Fully integrated lock, latch and flush fitting paddle handle, ideal for generators, compressors, electric panels and doors.

| Order No.    | Lock type       | Туре  | h    | I   | w     |
|--------------|-----------------|-------|------|-----|-------|
| PL0730.M0010 | Std. Cylinder   | Latch | 30.5 | 127 | 101.5 |
| PL0730.M0020 | Std. Cylinder   | Latch | 43.0 | 127 | 101.5 |
| PL0730.M0030 | Std. Cylinder   | Latch | 54.0 | 127 | 101.5 |
| PL0730.M0040 | Blank - No Lock | Latch | 30.5 | 127 | 101.5 |
| PL0730.M0050 | Blank - No Lock | Latch | 43.0 | 127 | 101.5 |