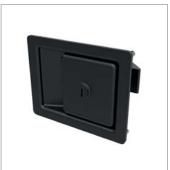

## **Push To Close Paddle Latches**

pull to open - slam action - standard cylinder lock -

**PL0730** 

## Tips

Fully integrated lock, latch and flush fitting paddle handle, ideal for generators, compressors, electric panels and doors.

| Order No.    | Lock type       | Туре  | h    | I   | w     |
|--------------|-----------------|-------|------|-----|-------|
| PL0730.M0010 | Std. Cylinder   | Latch | 30.5 | 127 | 101.5 |
| PL0730.M0020 | Std. Cylinder   | Latch | 43.0 | 127 | 101.5 |
| PL0730.M0030 | Std. Cylinder   | Latch | 54.0 | 127 | 101.5 |
| PL0730.M0040 | Blank - No Lock | Latch | 30.5 | 127 | 101.5 |
| PL0730.M0050 | Blank - No Lock | Latch | 43.0 | 127 | 101.5 |