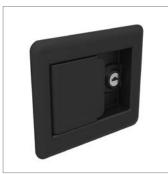

## **Push To Close Paddle Latches**

pull to open - slam action - standard cylinder lock -

PL0712

## Tips

Fully integrated lock, latch and flush fitting paddle handle, ideal for generators, compressors, electric panels and doors.

| Order No.    | Lock type     | Туре  | h    |
|--------------|---------------|-------|------|
| PL0712.M0010 | Std. Cylinder | Latch | 31.5 |
| PL0712.M0020 | Std. Cylinder | Latch | 44.0 |
| PL0712.M0030 | Std. Cylinder | Latch | 55.0 |