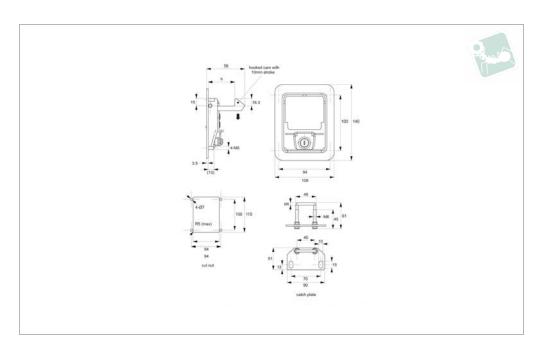

## Material

Body and Handle: steel, black powder coated.

Cylinder lock: die cast zinc, zinc plated. **Supplied with:** Keys: two per lock. **Not Supplied:** Catch plate: please order separately.

## **Technical Notes**

Stud fixing type has 4 off M 6 welded studs for rear mounting with M 6 nuts (not supplied).

Universal left/right. For use inside of cabinet gasket.

## Tips

Fully integrated lock, latch and flush fitting paddle handle, ideal for generators, compressors, electric panels and doors.

| Order No.    | Lock type     | Туре  | h    |
|--------------|---------------|-------|------|
| PL0712.M0010 | Std. Cylinder | Latch | 31.5 |
| PL0712.M0020 | Std. Cylinder | Latch | 44.0 |
| PL0712.M0030 | Std. Cylinder | Latch | 55.0 |