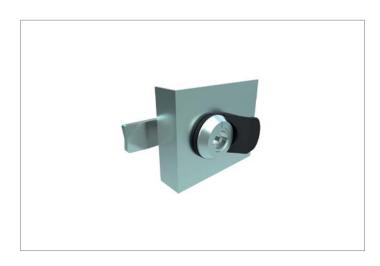

## **Technical Notes**

Suitable for all Flexi-System latches with cut-out of 22,2 dia. / 20,2 square. Please

order cam latch/lock separately, see parts A1002 to A1252.

## **Tips**

Note when finger pull used the cam latch useful body length ,lh' is reduced by 2mm. This is important in relation to

0333 207 9969

selection of suitable cam.

**Important Notes**Sold subject to pack quantity.