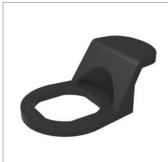

## **Finger Pulls** for flexi-system cam latches and locks

**CC0300** 

## Material

Body: polyamide DIN-EN ISO 1043-1 PA 6 GFR 30, black.