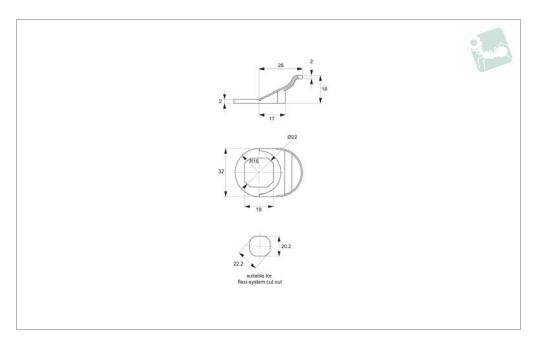

## **Finger Pulls** for flexi-system cam latches and locks

**CC0300** 

## **Technical Notes**

Suitable for all Flexi-System latches with cut-out of 22,2 dia. / 20,2 square. Please

order cam latch/lock separately, see parts A1002 to A1252.

Order No. CC0300.M0028

To suit flexi-system fastener 22,2 Dia Installation Cut Out